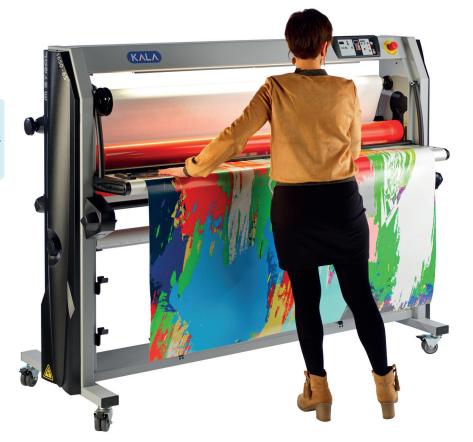

# STATE OF THE ART LAMINATION STATION FOR ECO-SOLVENT, LATEX, OFFSET AND SCREEN PRINTS

- → Working width 165 cm (65")
- Nip roller opening up to 50mm (2")
- → Top heat assist heating roller from 30 to 60°C 86 to 140°F
- Lamination speed up to 6 m/minute (21 ft/mn)
- Manual feeding of the print or roll to roll operation
- → Adjustable pressure level corresponding to the media processed
- Kala's patented auto-calibration system constantly monitors the pressure and parallelism of the rollers
- → Single side lamination, encapsulation in one pass, Pre mask, mounting up to 5 cm 2" thick

# **MISTRAL 1650**