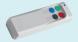

ting roller from 30 to 60°C 86 to 140°F
- Lamination speed up to 6 m/minute (21 ft/mn)
- Manual feeding of the print or roll to roll operation
- → Adjustable pressure level corresponding to the media processed
- Kala's patented auto-calibration system constantly monitors the pressure and parallelism of the rollers
- → Single side lamination, encapsulation in one pass, Pre mask, mounting up to 5 cm 2" thick

# **MISTRAL 1650**







### AVAILABLE OPTIONS

Gas lift to slow down the descent of the feeding tray



#### In line slitting

Cuts laminated prints as they exit the roller or the film before lamination



### **LED lighting**

Ideal for lighting up your lamination working space



## Anti-static string with magnets

Perfect to unload static generated by lamination and print media





#### Remote control

Allows the operator to set drive function from a distance



#### Shaft

Graduated media shafts.
Usable from the storage position

## **→ TECHNICAL DATAS**

| Maximum thickness media + board                                                                                 | 50 mm (2")                                               |
|-----------------------------------------------------------------------------------------------------------------|----------------------------------------------------------|
| Maximum working width                                                                                           | 171 cm (67")                                             |
| Maximum film width