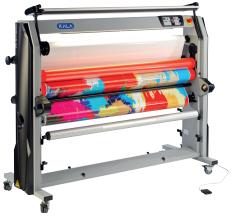

# STATE OF THE ART LAMINATION STATION FOR ECO-SOLVENT, LATEX, OFFSET AND SCREEN PRINTS

- → Working width 165 cm (65")
- Nip roller opening up to 50mm (2")
- → Top heat assist heating roller from 30 to 60°C 86 to 140°F
- Lamination speed up to 6 m/minute (21 ft/mn)
- Manual feeding of the print or roll to roll operation
- → Adjustable pressure level corresponding to the media processed
- Kala's patented auto-calibration system constantly monitors the pressure and parallelism of the rollers
- → Single side lamination, encapsulation in one pass, Pre mask, mounting up to 5 cm 2" thick

# **MISTRAL 1650**