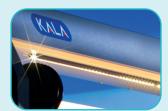

SCREEN PRINTS

- → Working width 165 cm (65")
- Nip roller opening up to 50mm (2")
- → Top heat assist heating roller from 30 to 60°C 86 to 140°F
- Lamination speed up to 6 m/minute (21 ft/mn)
- Manual feeding of the print or roll to roll operation
- → Adjustable pressure level corresponding to the media processed
- Kala's patented auto-calibration system constantly monitors the pressure and parallelism of the rollers
- → Single side lamination, encapsulation in one pass, Pre mask, mounting up to 5 cm 2" thick

# **MISTRAL 1650**







### AVAILABLE OPTIONS

Gas lift to slow down the descent of the feeding tray



#### In line slitting

Cuts laminated prints as they exit the roller or the film before lamination



### **LED lighting**

Ideal for lighting up your lamination working space



## Anti-static string with magnets

Perfect to unload static generated by lamination and print media





#### Remote control

Allows the operator to set drive function from a distance



#### Shaft

Graduated media shafts.
Usable from the storage position

## **→ TECHNICAL DATAS**

| Maximum thickness media + board                                                                                 | 50 mm (2")                                               |
|-----------------------------------------------------------------------------------------------------------------|----------------------------------------------------------|
| Maximum working width                                                                                           | 171 cm (67")