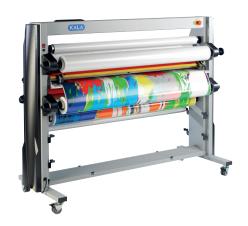

# STATE OF THE ART LAMINATION STATION FOR ECO-SOLVENT, LATEX, OFFSET AND SCREEN PRINTS

- → Working width 165 cm (65")
- Nip roller opening up to 50mm (2")
- → Top heat assist heating roller from 30 to 60°C 86 to 140°F
- Lamination speed up to 6 m/minute (21 ft/mn)
- Manual feeding of the print or roll to roll operation
- → Adjustable pressure level corresponding to the media processed
- Kala's patented auto-calibration system constantly monitors the pressure and parallelism of the rollers
- → Single side lamination, encapsulation in one pass, Pre mask, mounting up to 5 cm 2" thick

# **MISTRAL 1650**