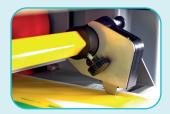

# STATE OF THE ART LAMINATION STATION FOR ECO-SOLVENT, LATEX, OFFSET AND SCREEN PRINTS

- → Working width 165 cm (65")
- Nip roller opening up to 50mm (2")
- → Top heat assist heating roller from 30 to 60°C 86 to 140°F
- Lamination speed up to 6 m/minute (21 ft/mn)
- Manual feeding of the print or roll to roll operation
- → Adjustable pressure level corresponding to the media processed
- Kala's patented auto-calibration system constantly monitors the pressure and parallelism of the rollers
- → Single side lamination, encapsulation in one pass, Pre mask, mounting up to 5 cm 2" thick