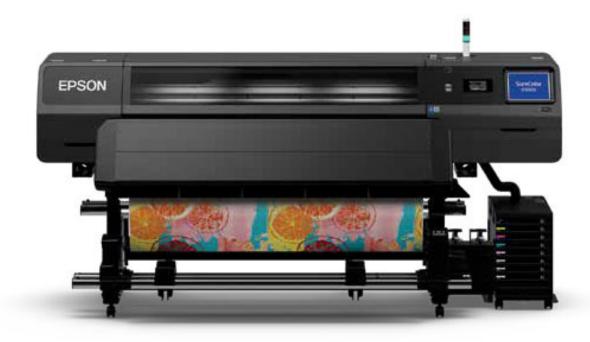

### **EPSON SureColor S60600**

Produce Billboard Prints at speeds up to 52.3m2/hr with DUAL Print Heads.

Up to **1.6 m** (64-in) roll width