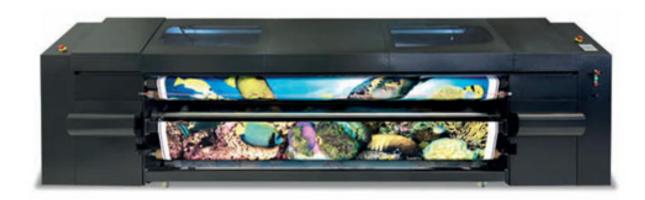

Enter into the HP Latex Sign & Display market with this compact 1.37m (54-in) printer

Up to **1.37 m** (54-in) roll width

### **Specifications**

Up to  $48 \, \text{m}^2/\text{hr}$ 

Up to 1200x1200 dpi

Latex Inks 3rd Gen 831

7 x 775ml

#### Media

#### Finished output handling:

Roll feed take-up reel automatic cutter (for vinyl, paper-based media, backlit polyester film)

#### Media types:

Banners, self-adhesive vinyls, films, papers, wallcoverings, canvas, synthetics, (fabrics, mesh, textiles and any other porous materials require a liner)

#### Media specifications:

Gain ordable access to outdoor and indoor signage up to 1.63m (64-in)

Up to **1.63 m** (64-in) roll width