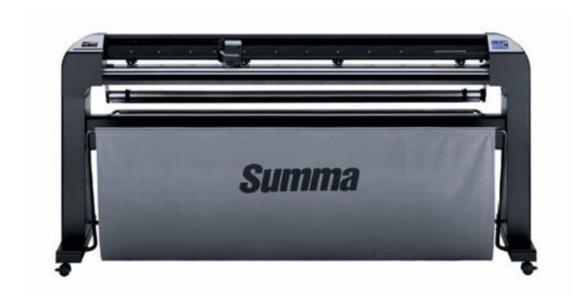

### **Summa S2 Series**

Contour cutting at its best

Up to 141 cm/sec

Intelligent Media System

**Optical Positioning System** 

### **Specifications**

Colour touch screen

Up to 50m

±0.1<sub>mm</sub>

Cutting accuracy

Up to 64 in

#### Media

#### Finished output handling:

Take up (optional) OPOS camera (optional)

#### Media types:

Self-adhesive vinyl Soft substrates

#### Media specifications:

Max roll width: 1680mm Media thickness: up to 0.5mm