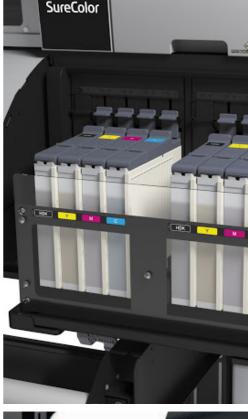

#### Media specifications:

Manage peaks efficiently, rely on highest quality over time.

Up to **1.63 m** (64-in) roll width

Up to **55 kg** (121lb) roll weight

### **Specifications**

Up to  $91 \text{ m}^2/\text{hr}$ 

Up to 1200x1200 dpi

Latex Inks 3rd Gen 831

CMYKLcLmOP 7 x 775ml