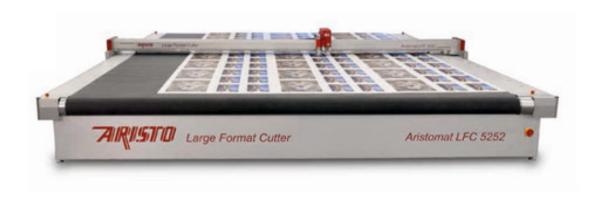

### **ARISTOMAT LFC**

Large format cutter > 5,000 mm.

Up to **5.3** m width

### **Specifications**

Up to 7 tools

Up to 45 in/s

Up to 5.3 m

#### Available sizes:

LFC 2332 - 2575 x 3440 LFC 2352 - 2575 x 5420 LFC 2372 - 2575 x 7400 LFC 3332 - 3615 x 3440 LFC 3352 - 3615 x 5420 LFC 3372 - 3615 x 7400 LFC 5232 - 5345 x 3440 LFC 5252 - 5345 x 5420