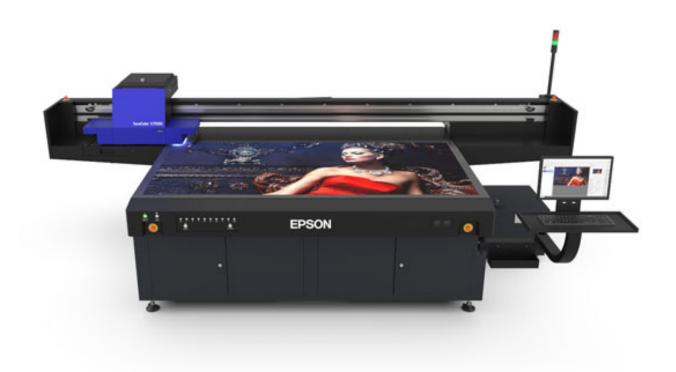

### **EPSON SureColor V7000**

Produce durable images on a wide range of substrates, with superior colour and print quality.

**80** mm (2-in) media thickness

### **Specifications**

Up to 116.5m<sup>2</sup>/hr

Up to 1200x2400 dpi PrecisionCore TFP

Epson Ultrachrome ® RS

6c (CMYKLcLm) + Optimiser + Maintenance Liquid

#### Media

#### Finished output handling:

Roll feed take-up reel

#### Media types:

Banners, self-adhesive vinyls, films, papers, canvas, synthetics.

#### Media specifications: