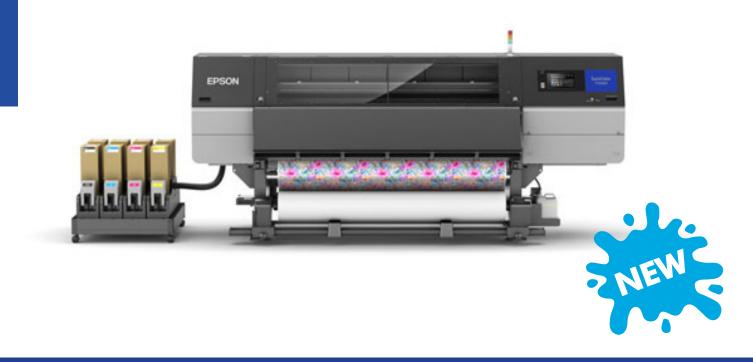

### **EPSON SureColor F7200**

Designed for roll-based fabric & soft signage production.

Up to **64** in (1626 mm) roll

### **Specifications**

Up to 30 m<sup>2</sup>/hr

Up to 720x1440 dpi PrecisionCore TFP

Epson Ultrachrome ® DS

CMYK/HDK 4×1.5 L

#### Media

Finished output handling:

Sheets (manual cutting) or rolls Take up reel Media types:

Sublimation paper

Media specifications: