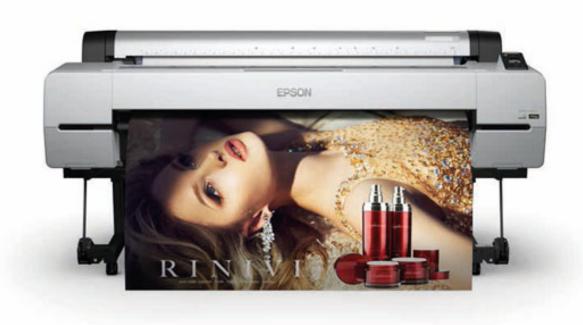

### **EPSON SureColor S80600**

Produce output quickly with DUAL Print Heads, an extended 9 colour ink set, optional White or Metal ink.

Up to **1.6 m** (64-in) roll width

MS/WH
Metallic / White

### **Specifications**

Up to 52m<sup>2</sup>/hr

Up to 1440x1440 dpi PrecisionCore TFP

Epson Ultrachrome ® GS3 + Red

CMYK 9 x 700mL