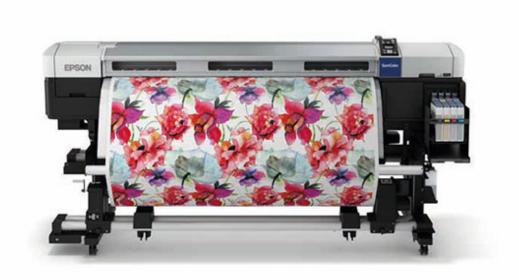

### **EPSON SureColor F9460**

Designed for roll-based fabric & soft signage production at up to 60 m2/hr

Up to **64** in (1626 mm) roll

Oual TFP Printheads

### **Specifications**

Up to 60 m<sup>2</sup>/hr

Up to 720x1440 dpi PrecisionCore TFP

Epson Ultrachrome ® DS & DS 6

CMYK/HDK 4×1.5 L