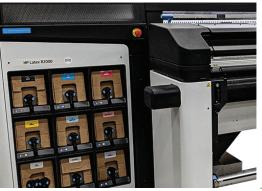

### **EPSON SureColor R5000**

The SureColor Resin 5000 is designed to produce signage, décor and promotional material.

Up to **1.6 m**(64-in) roll width

Up to 1200 x 2400 dpi

### **Specifications**

Up to 116.5m<sup>2</sup>/hr

Up to 1200x2400 dpi PrecisionCore TFP

Epson Ultrachrome ® RS

6c (CMYKLcLm) + Optimiser + Maintenance Liquid