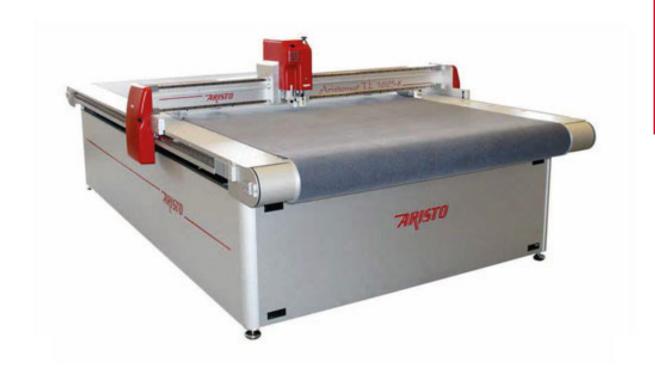

### **ARISTOMAT TL**

High Speed Cutter of the new generation.

**75 in** (1900mm) width

Automatic Eye

### **Specifications**

Up to 7 tools

Up to 1.1m/s

Up to 75 in

### **Options**

#### Available sizes:

TL 1310  $-1300 \times 1000$ TL 1317  $-1300 \times 1700$ TL 1617  $-1600 \times 1700$ TL 1625  $-1600 \times 2500$ TL 1917  $-1900 \times 1700$ TL 1925  $-1900 \times 2500$ 

#### Options available:

Conveyor system with integrated up-loading table (PCL-Machine) Motorised winding and unwinding devices for roll materials Material clamp system Various combinable tool heads Data base CutRecall for saving, calling and editing of all process parameters Intelligent camera system AutomaticEye for accurate assignment and scaling of prints Mobile BarcodeReader for automatic assignment of cutting data