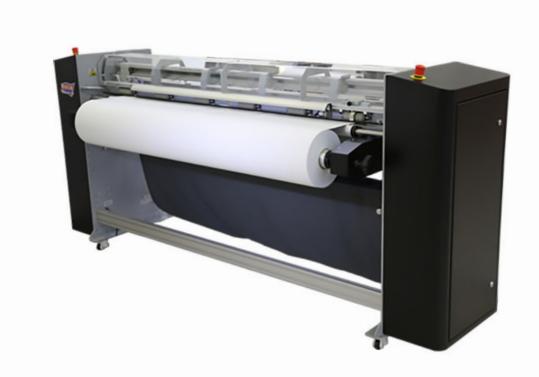

### **KALA Arkane DS 67 Calender**

Heat transfer calender for dye sublimation & thermofixation

Safety guards

Anti-ghosting system

Timed exposure

### **Specifications**

Up to 220°C

Up to 100m

Up to 65m2/hr

Up to 67 in

#### Media

Finished output handling:

Take up Sheets collector (optional) Media types:

Heat dye-sub transfer Ink fixation Media specifications:

Max film width: 1680mm Heating cylinder: 250mm

X and Y automatic cutter