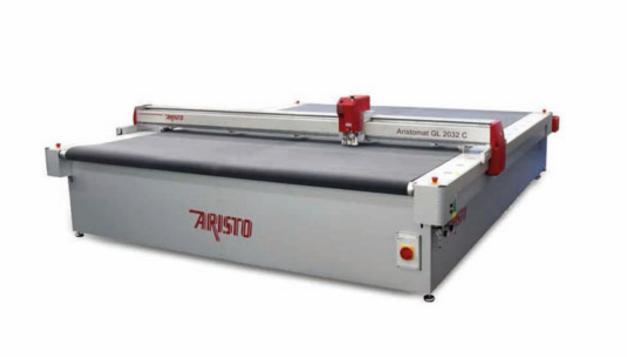

### **ARISTOMAT GL**

High Speed Cutters with most modern technology.

**80** in (1900mm) width

Automatic Eye

### **Specifications**

Up to 7 tools

Up to 2.3m/s

Up to 80 in

#### Available sizes:

**GL 2032** - 2040 x 3200 (80 x 126) **GL 2052** - 2040 x 5180 (80 x 204)

**GL 2072** - 2040 x 7160 (80 x 282)