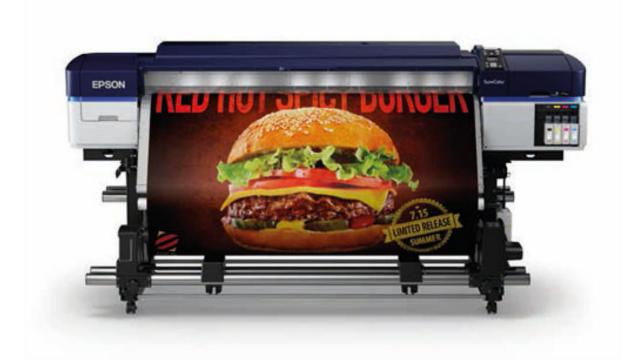

### **EPSON SureColor S60600**

Produce Billboard Prints at speeds up to 52.3m2/hr with DUAL Print Heads.

Up to **1.6 m** (64-in) roll width