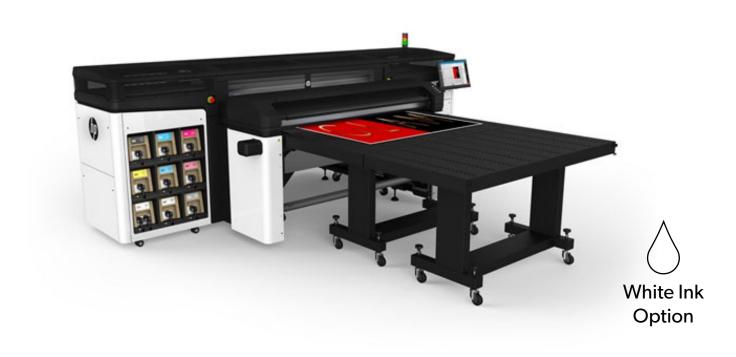

#### Media specifications:

Max width: 3.2m / 2x 1.6m Roll maximum weight: 300 kg / 2x 200 kg Roll external diameter: 40cm Media thickness: Up to 80 mm Your safe step into rigid applications.

10pl Drop size

### **Specifications**

Up to 51m<sup>2</sup>/hr

Up to 1200x1200 dpi

Hi-Opacity white

#### Media

#### Finished output handling:

Flatbedsheet feed, and roll feed Vacuum belt media drive for easy loading and accurate media advance

#### Media types:

**Rigid substrates:** Foam board, PVC foam, plastic corrugated, acrylic, polycarbonate, polystyrene, cardboard, corrugated board, aluminium composite panel, wood, glass, ceramic:

**Roll substrates:** PVC banner, self-adhesive vinyl, coated paper, polypropylene, polystyrene, polycarbonate, polyester, textile (non-porous), canvas.

#### Media specifications:

Max width: 164cm Roll maximum weight: 68 kg Roll external diameter: 23cm Media thickness: Up to 50mm Grow your business with rigid applications.