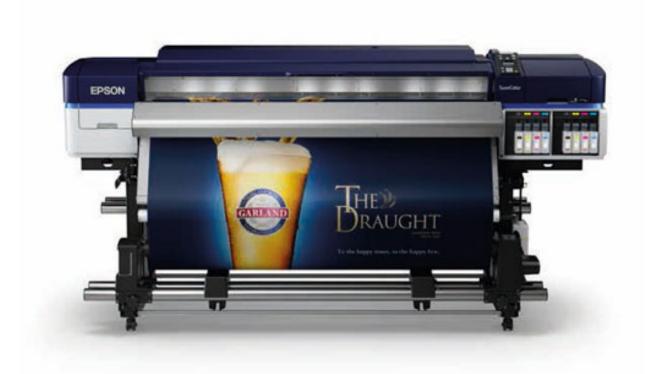

### **EPSON SureColor S60600**

Produce Billboard Prints at speeds up to 52.3m2/hr with DUAL Print Heads.

Up to **1.6 m** (64-in) roll width