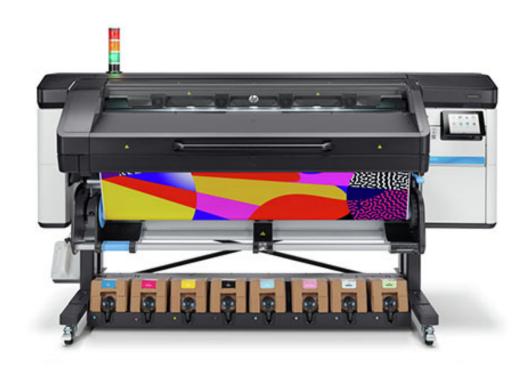

Up to **3.2 m** (126-in) roll width

### **Specifications**

Up to 180 m<sup>2</sup>/hr

Up to 1200x1200 dpi

Latex inks 3rd Gen 831

CMYKLcLmOP 7 x 5L

#### Media

#### Finished output handling:

Roll-to-roll double sided blockout dual-roll roll-to-freefall roll-to-collector day and night printing

#### Media types:

Banners, self-adhesive vinyls, films, papers, wallcoverings, canvas, synthetics, (fabrics, mesh, textiles and any other porous materials require a liner)

#### Media specifications:

Max width : 3.2m / 2x 1.6mRoll maximum weight:  $160 \, kg / 2x 70 \, kg$ Roll external diameter: 30cm

Roll external diameter: 30cm Media thickness: Up to 80 mm

tex printers

Efficient high-volume production for standardized workflows up to 3.2m (126in)