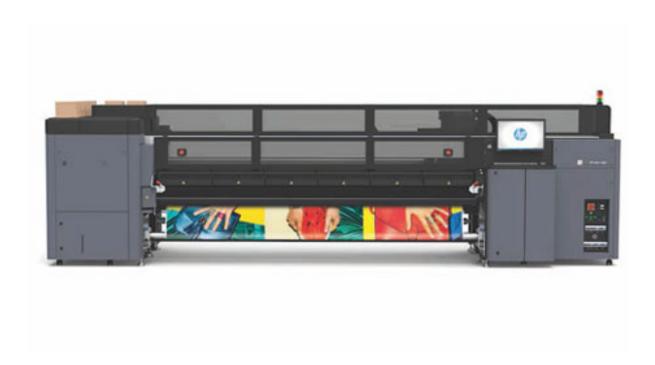

n) roll width



Up to 160 kg (350lb) roll weight

### **Specifications**



Up to 74 m<sup>2</sup>/hr (single roll)



Up to 1200x1200 dpi



Latex inks 3rd Gen 831



CMYKLcLmOP 7 x 5L

### Media

#### Finished output handling:

Roll-to-roll double sided blockout dual-roll (optional) roll-to-freefall (optional) double sided backlit (optional) ink collector (optional)

#### Media types:

Banners, self-adhesive vinyls, films, papers, wallcoverings, canvas, synthetics, (fabrics, mesh, textiles and any other porous materials require a liner)

#### Media specifications:

Max width: 3.2m / 2x 1.6m Roll maximum weight: 160 kg / 2x 70 kg Roll external diameter: 30cm

Roll external diameter: 30cm Media thickness: Up to 80 mm Respond fast to urgent needs with HP Latex printing up to 3.2m (126in)



Up to **3.2 m** (126-in) roll width





### **Specifications**



Up to 180 m<sup>2</sup>/hr



Up to 1200x1200 dpi



Latex inks 3rd Gen 831



CMYKLcLmOP 7 x 5L

#### Media

#### Finished output handling:

Roll-to-roll double sided blockout dual-roll roll-to-freefall roll-to-collector day and night printing

#### Media types:

Banners, self-adhesive vinyls, films, papers, wallcoverings, canvas, synthetics, (fabrics, mesh, textiles and any other porous materials require a liner)

#### Media specifications:

Max width : 3.2m / 2x 1.6mRoll maximum weight:  $160 \, kg / 2x 70 \, kg$ Roll external diameter: 30cm

Roll external diameter: 30cm Media thickness: Up to 80 mm

tex printers

Efficient high-volume production for standardized workflows up to 3.2m (126in)



Up to **3.2 m** (126-in)