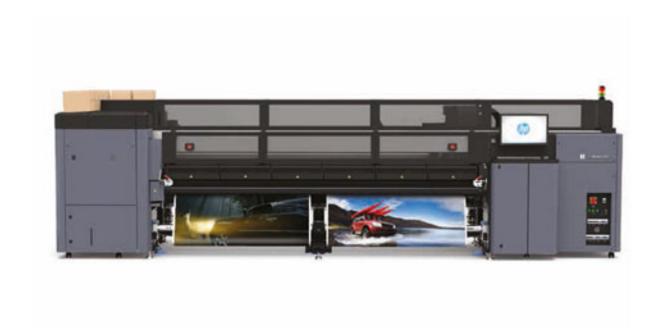

#### Media specifications:

Affordable superwide 3.2-m (126-inch) HP Latex printing

Up to **3.2 m** (126-in) roll width

Up to 160 kg (350lb) roll weight

### **Specifications**

Up to 74 m<sup>2</sup>/hr (single roll)

Up to 1200x1200 dpi

Latex inks 3rd Gen 831

CMYKLcLmOP 7 x 5L

### Media

#### Finished output handling:

Roll-to-roll double sided blockout dual-roll (optional) roll-to-freefall (optional) double sided backlit (optional) ink collector (optional)

#### Media types:

Banners, self-adhesive vinyls, films, papers, wallcoverings, canvas, synthetics, (fabrics, mesh, textiles and any other porous materials require a liner)

#### Media specifications:

Max width: 3.2m / 2x 1.6m Roll maximum weight: 160 kg / 2x 70 kg Roll external diameter: 30cm

Roll external diameter: 30cm Media thickness: Up to 80 mm Respond fast to urgent needs with HP Latex printing up to 3.2m (126in)