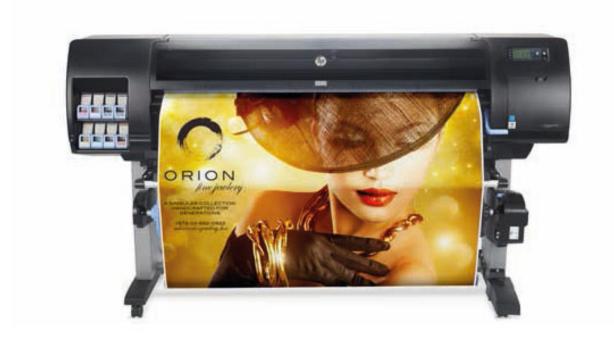

### **HP DesignJet Z6810**

Fastest 60-in graphics production printer with unrivaled print quality.

Up to **60 in** 1524 mm roll

8 inks

320 GB HDD

### **Specifications**

Up to 140 m<sup>2</sup>/hr

Up to 2400x1200 dpi

HP Pigment based

CMYMkPkLg 6 x 775mL

#### Media

#### Finished output handling:

Roll feed automatic cutter take-up reel

#### Media types:

Bond and coated paper, technical paper, film, photographic paper, proofing paper, backlit, self-adhesive, banner and sign, fabric, fine art printing material

#### Media specifications:

Max width: 1524 mm Roll external diameter: 170 mm Media thickness: Up to 22 mm