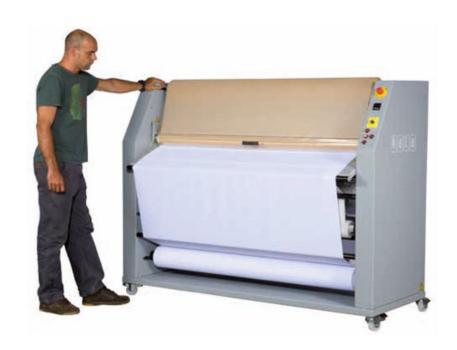

### **KALA Mistral 1650 & 2100**

Mistral laminators offer unbeaten performance at this price level.

Safety light barrier

10 speeds

Up to 50mm thick

### **Specifications**

Up to 60°C

Up to 100m

Up to 6m/mn

Up to 64 in (1600) Up to 82 in (2100)

#### Media

#### Finished output handling:

Take up Freefall

Media roll storage (optional)

#### Media types:

Cold and hot film Application tape Board mounting

#### Media specifications:

Max film width: 1650mm / 2080mm

Max roll diameter: 23cm Rollers diameter: 114mm Media thickness: Up to 50 mm