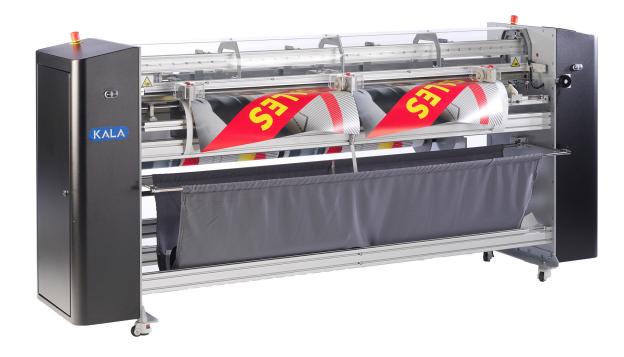

### **KALA Mistral 1650 & 2100**

Mistral laminators offer unbeaten performance at this price level.

Safety light barrier

10 speeds

Up to 50mm thick

### **Specifications**

Up to 60°C

Up to 100m

Up to 6m/mn

Up to 64 in (1600) Up to 82 in (2100)

#### Media

#### Finished output handling:

Take up Freefall

Media roll storage (optional)

#### Media types:

Cold and hot film Application tape Board mounting

#### Media specifications:

Max film width: 1650mm / 2080mm

Max roll diameter: 23cm Rollers diameter: 114mm Media thickness: Up to 50 mm