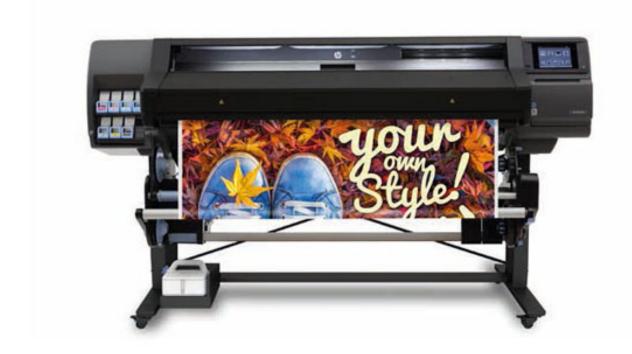

#### Media specifications:

Manage peaks efficiently, rely on highest quality over time.

Up to **1.63 m** (64-in) roll width

Up to **55 kg** (121lb) roll weight

### **Specifications**

Up to  $91 \text{ m}^2/\text{hr}$ 

Up to 1200x1200 dpi

Latex Inks 3rd Gen 831

CMYKLcLmOP 7 x 775ml