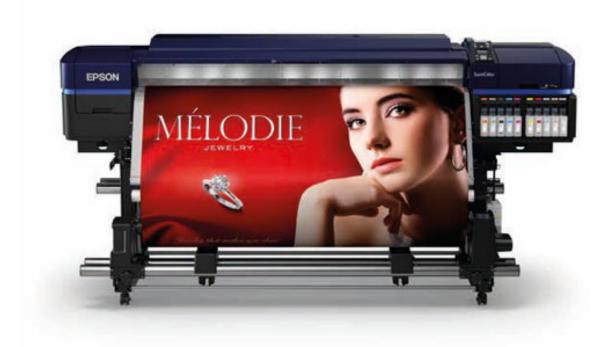

### **EPSON SureColor S40600**

Produce durable high-quality signage quickly, easily and at minimum cost.

Up to **1.6 m** (64-in) roll width

### **Specifications**

Up to 30m<sup>2</sup>/hr

Up to 1440x1440 dpi PrecisionCore TFP

Epson Ultrachrome ® GS3

CMYK 4 x 700mL

#### Media

#### Finished output handling:

Roll feed take-up reel

#### Media types:

Banners, self-adhesive vinyls, films, papers, canvas, synthetics.

#### Media specifications: