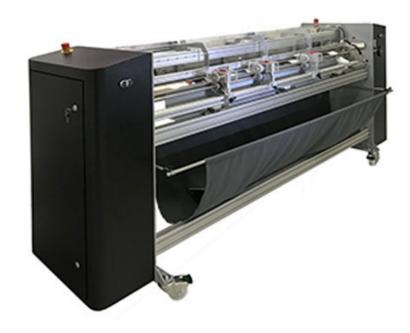

### **KALA XY 1650 Plus**

X and Y automatic cutter

### **Specifications**

X&Y cutting

Up to 85m

Cutting accuracy

Up to 65 in

#### Media

Finished output handling:

Take up
Roll paper feeder (optional)

Media types:

Most flexible medias except fabric

 $Media\ specifications:$ 

Max roll width: 1650mm Max roll diameter: 25cm Media thickness: up to 0.4mm