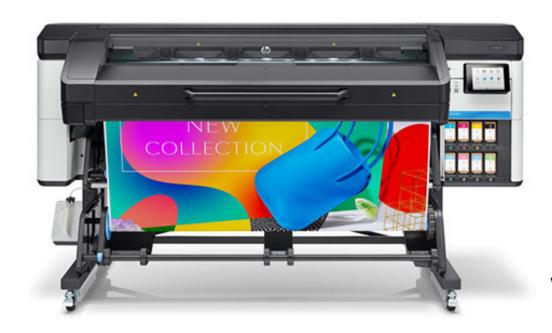

#### Media specifications:

Affordable superwide 3.2-m (126-inch) HP Latex printing

Up to **3.2 m** (126-in) roll width

Up to 160 kg (350lb) roll weight

### **Specifications**

Up to 74 m<sup>2</sup>/hr (single roll)

Up to 1200x1200 dpi

Latex inks 3rd Gen 831

CMYKLcLmOP 7 x 5L

### Media

#### Finished output handling:

Roll-to-roll double sided blockout dual-roll (optional) roll-to-freefall (optional) double sided backlit (optional) ink collector (optional)

#### Media types:

Banners, self-adhesive vinyls, films, papers, wallcoverings, canvas, synthetics, (fabrics, mesh, textiles and any other porous materials require a liner)

#### Media specifications:

Max width: 3.2m / 2x 1.6m Roll maximum weight: 160 kg / 2x 70 kg Roll external diameter: 30cm

Roll external diameter: 30cm Media thickness: Up to 80 mm Respond fast to urgent needs with HP Latex printing up to 3.2m (126in)