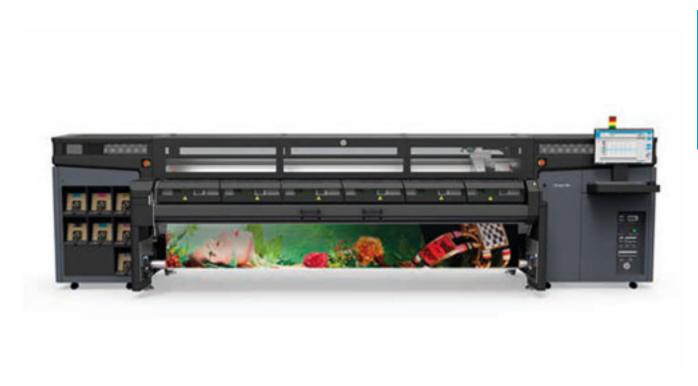

#### Media specifications:

Affordable superwide 3.2-m (126-inch) HP Latex printing

Up to **3.2 m** (126-in) roll width

Up to 160 kg (350lb) roll weight

### **Specifications**

Up to 74 m<sup>2</sup>/hr (single roll)

Up to 1200x1200 dpi

Latex inks 3rd Gen 831

CMYKLcLmOP 7 x 5L

### Media

#### Finished output handling:

Roll-to-roll double sided blockout dual-roll (optional) roll-to-freefall (optional) double sided backlit (optional) ink collector (optional)

#### Media types:

Banners, self-adhesive vinyls, films, papers, wallcoverings, canvas, synthetics, (fabrics, mesh, textiles and any other porous materials require a liner)

#### Media specifications:

Max width: 3.2m / 2x 1.6m Roll maximum weight: 160 kg / 2x 70 kg Roll external diameter: 30cm

Roll external diameter: 30cm Media thickness: Up to 80 mm Respond fast to urgent needs with HP Latex printing up to 3.2m (126in)