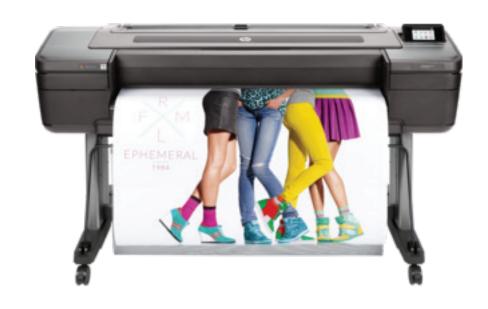

### **HP DesignJet Z6810**

Fastest 60-in graphics production printer with unrivaled print quality.

Up to **60 in** 1524 mm roll

8 inks

320 GB HDD

### **Specifications**

Up to 140 m<sup>2</sup>/hr

Up to 2400x1200 dpi

HP Pigment based

CMYMkPkLg 6 x 775mL

#### Media

#### Finished output handling:

Roll feed automatic cutter take-up reel

#### Media types:

Bond and coated paper, technical paper, film, photographic paper, proofing paper, backlit, self-adhesive, banner and sign, fabric, fine art printing material

#### Media specifications:

Max width: 1524 mm Roll external diameter: 170 mm Media thickness: Up to 22 mm