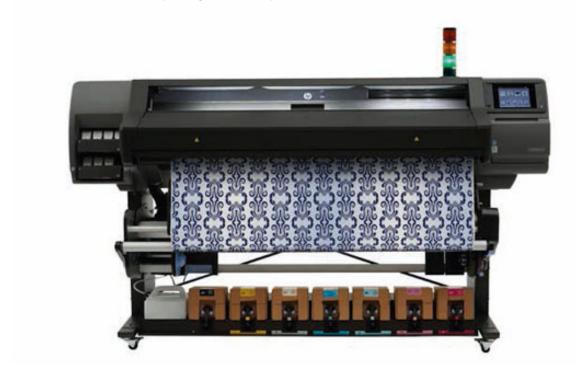

### **ATP Color DFP 330**

A complete Direct-to-fabric solution

Up to **3.3 m** (130 in) roll

### **Specifications**

Up to 180 m<sup>2</sup>/hr

Up to 1200x600 dpi Kyocera or Ricoh G4/G5

Easy disperse inks

CMYK 4x 2.5 L

#### Media

#### Finished output handling:

Take up reel Inline slitters (optional) Jumbo roll unwinding / rewinding (optional)

#### Media types:

Polyester fabrics: Flags, backlit, voile

#### Media specifications:

Max roll width: 330cm Roll maximum weight: 120 kg Roll external diameter: 350mm Media thickness: Up to 1 mm