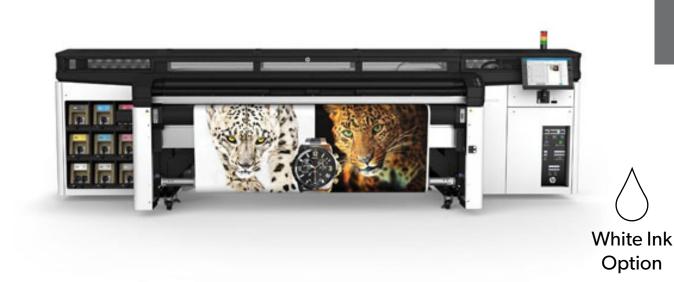

ations.



10pl Drop size





### **Specifications**



Up to 51m<sup>2</sup>/hr



Up to 1200x1200 dpi



Hi-Opacity white



#### Media

#### Finished output handling:

Flatbedsheet feed, and roll feed Vacuum belt media drive for easy loading and accurate media advance

#### Media types:

**Rigid substrates:** Foam board, PVC foam, plastic corrugated, acrylic, polycarbonate, polystyrene, cardboard, corrugated board, aluminium composite panel, wood, glass, ceramic:

**Roll substrates:** PVC banner, self-adhesive vinyl, coated paper, polypropylene, polystyrene, polycarbonate, polyester, textile (non-porous), canvas.

#### Media specifications:

Max width: 164cm Roll maximum weight: 68 kg Roll external diameter: 23cm Media thickness: Up to 50mm Grow your business with rigid applications.



## VIBRANT Colour Gamut





### **Specifications**



Up to 92m<sup>2</sup>/hr



Up to 1200x1200 dpi



Hi-Opacity white



CMYKLcLm(Wh) 9 x 5L

#### Media

#### Finished output handling:

Flatbedsheet feed, and roll feed Vacuum belt media drive for easy loading and accurate media advance

#### Media types:

**Rigid substrates:** Foam board, PVC foam, plastic corrugated, acrylic, polycarbonate, polystyrene, cardboard, corrugated board, aluminium composite panel, wood, glass, ceramic;

**Roll substrates:** PVC banner, self-adhesive vinyl, coated paper, polypropylene, polystyrene, polycarbonate, polyester, textile (non-porous), canvas.

#### Media specifications:

Max width: 250cm Roll maximum weight: 100 kg Roll external diameter: 23cm Media thickness: Up to 50mm

### **EPSON SureColor