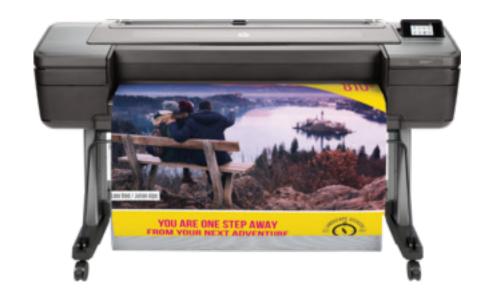

### **HP DesignJet Z5600**

Versatile, impressive images.

Up to **44 in** 1118mm roll

 $\Diamond$ 

6 inks

Multi-roll printing

### **Specifications**

Up to  $60 \,\mathrm{m}^2/\mathrm{hr}$ 

Up to 2400x1200 dpi

HP Vivid Photo inks

CMYMkPkR 6 x 300mL

#### Media

#### Finished output handling:

Two automatic roll feeds Smart roll-switching sheet feed media output bin automatic cutter

#### Media types:

Photographic, fine art printing material, self-adhesive, banner and sing, bond and coated, backlit

#### Media specifications:

Max width: 1118mm Roll external diameter: 135mm

Media thickness: Up to 31.5mm