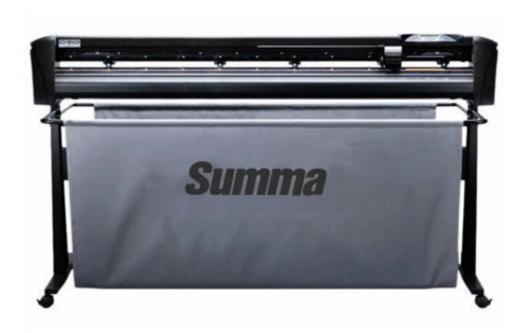

### **Summacut S1 Series**

Where performance meets value.

### **Specifications**

±0.1<sub>mm</sub>

Cutting accuracy

Up to 64 in

#### Media

#### Finished output handling:

Take up (optional) OPOS camera (optional)

#### Media types:

Self-adhesive vinyl Soft substrates

#### Media specifications:

Max roll width: 1640mm Max roll diameter: 20cm Media thickness: up to 0.5mm